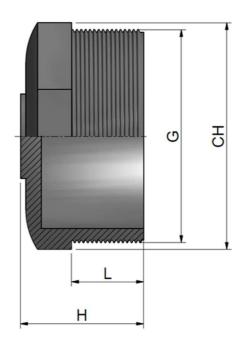

Rev. Oct 2020

| Code       | G     | L    | н  | СН  | PN | Weight<br>(g) |
|------------|-------|------|----|-----|----|---------------|
| RERTAE016A | 3/8"  | 11,4 | 23 | 19  | 16 | 8             |
| RERTAE020B | 1/2"  | 15   | 29 | 24  | 16 | 10            |
| RERTAE025C | 3/4"  | 16,3 | 30 | 30  | 16 | 14            |
| RERTAE032D | 1"    | 19,1 | 33 | 36  | 16 | 23            |
| RERTAE040E | 1"1/4 | 21,4 | 39 | 46  | 16 | 35            |
| RERTAE050F | 1"1/2 | 21,4 | 39 | 50  | 16 | 43            |
| RERTAE063G | 2"    | 26   | 43 | 65  | 16 | 80            |
| RERTAE075H | 2"1/2 | 30,2 | 51 | 80  | 16 | 137           |
| RERTAE090I | 3"    | 33,3 | 56 | 95  | 16 | 215           |
| RERTAE110L | 4"    | 39,3 | 63 | 120 | 16 | 324           |

Thread according to ISO 228-1 / Filettatura secondo ISO 228-1

NSF and WRAS certifications: only for valves with EPDM seals. Certifications and approvals are related to items declared on Official Listing or certificates. I Certificazioni NSF e WRAS: valide solo per le valvole con guarnizioni EPDM. Le certificazioni si riferiscono ai prodotti dichiarati nelle Official Listing o sui certificati stessi.