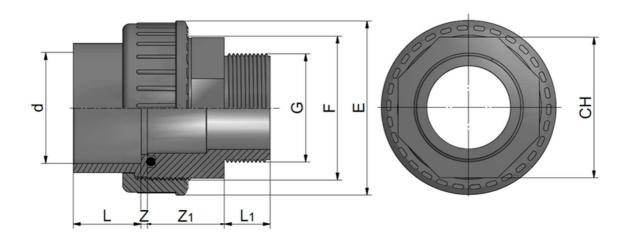

## ADAPTOR UNION F-M BOCCHETTONE F-M

• Seal: EPDM or FKM / Guarnizione: EPDM o FKM

Rev Oct 2020

| Code EPDM  | Code FKM   | d  | G     |    | L1   | Z | <b>Z</b> 1 |       |    | СН | PN | Weight<br>(g) |
|------------|------------|----|-------|----|------|---|------------|-------|----|----|----|---------------|
| RGRBMG020B | RGRBMG020V | 20 | 1/2"  | 16 | 15   | 3 | 28         | 1"    | 43 | 30 | 16 | 51            |
| RGRBMG025C | RGRBMG025V | 25 | 3/4"  | 19 | 16,9 | 3 | 30         | 1"1/4 | 54 | 36 | 16 | 70            |
| RGRBMG032D | RGRBMG032V | 32 | 1"    | 22 | 19,1 | 3 | 31         | 1"1/2 | 61 | 46 | 16 | 91            |
| RGRBMG040E | RGRBMG040V | 40 | 1"1/4 | 27 | 22   | 3 | 34         | 2"    | 75 | 55 | 16 | 182           |
| RGRBMG050F | RGRBMG050V | 50 | 1"1/2 | 31 | 22   | 4 | 36         | 2"1/4 | 81 | 65 | 16 | 300           |
| RGRBMG063G | RGRBMG063V | 63 | 2"    | 38 | 26   | 4 | 43         | 2"3/4 | 99 | 80 | 16 | 430           |

Thread according to ISO 228-1 / Filettatura secondo ISO 228-1

NSF and WRAS certifications: only for valves with EPDM seals. Certifications and approvals are related to items declared on Official Listing or certificates. / Certificazioni NSF e WRAS: valide solo per le valvole con guarnizioni EPDM. Le certificazioni si riferiscono ai prodotti dichiarati nelle Official Listing o sui certificati stessi.